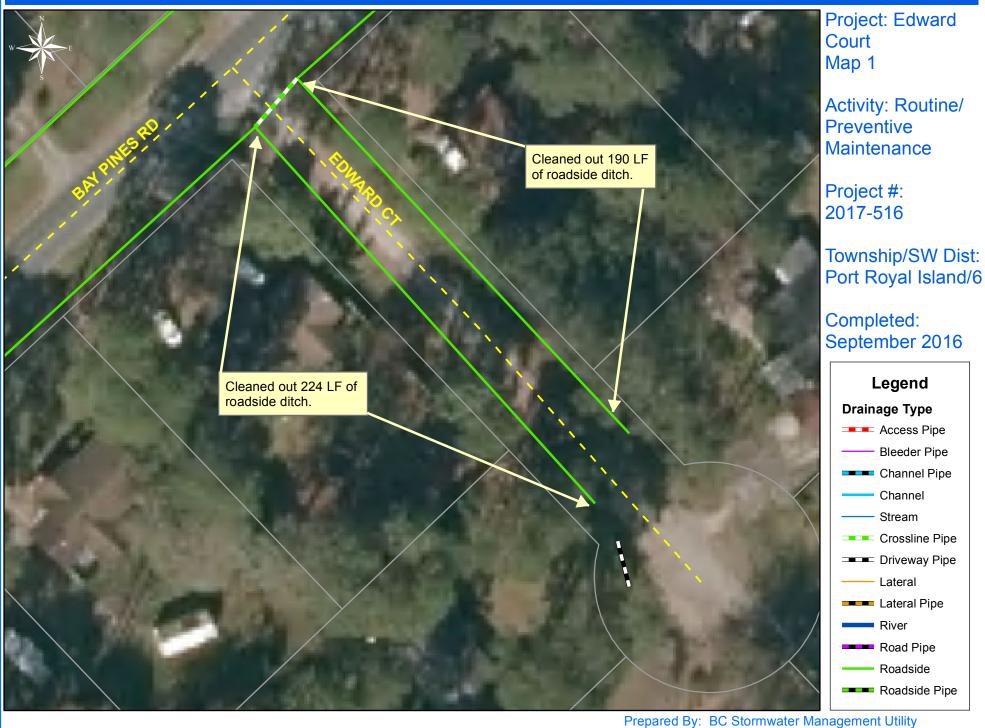

Project improved 477 L.F. of drainage system. Bush hogged 214 L.F. of roadside ditch. Cleaned out 477 L.F. of roadside ditch.

| 2017-516 / Edward Court           | Labor | Labor      | Equipment | Material | Contractor | Indirect |            |
|-----------------------------------|-------|------------|-----------|----------|------------|----------|------------|
|                                   | Hours | Cost       | Cost      | Cost     | Cost       | Labor    | Total Cost |
| AUDIT / Audit Project             | 0.5   | \$11.75    | \$0.00    | \$0.00   | \$0.00     | \$6.62   | \$18.36    |
| CBH / Channel- bushhogged         | 2.0   | \$42.14    | \$33.53   | \$3.48   | \$0.00     | \$26.63  | \$105.78   |
| HAUL / Hauling                    | 8.0   | \$190.31   | \$75.36   | \$72.00  | \$0.00     | \$125.61 | \$463.28   |
| ONJV / Onsite Job Visit           | 3.0   | \$81.36    | \$10.80   | \$5.04   | \$0.00     | \$55.53  | \$152.73   |
| RSDCL / Roadside Ditch - Cleanout | 30.0  | \$721.60   | \$150.52  | \$19.08  | \$0.00     | \$410.90 | \$1,302.10 |
| UTLOC / Utility locates           | 1.0   | \$24.70    | \$0.00    | \$0.00   | \$0.00     | \$13.23  | \$37.93    |
| 2017-516 / Edward Court           | 44.5  | \$1,071.85 | \$270.21  | \$99.60  | \$0.00     | \$638.52 | \$2,080.18 |
| Sub Total                         |       |            |           |          |            |          |            |
| Grand Total                       | 44.5  | \$1,071.85 | \$270.21  | \$99.60  | \$0.00     | \$638.52 | \$2,080.18 |

0 10 20 40 60 80 Feet

1 inch = 42 feet

Date Print:11/29/16 File:C:\project summaries map/Edward Court Map1\_207-516

0 10 20 40 60 80 Feet

1 inch = 42 feet

Date Print:11/29/16 File:C:\project summaries map/Edward Court Map2\_207-516