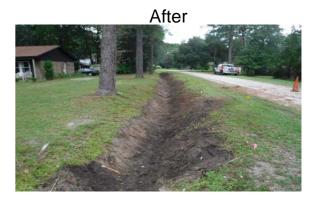

## Beaufort County Public Works Stormwater Infrastructure Project Summary

Project Summary: Edward Court

Activity: Routine/Preventive Maintenance

Narrative Description of Project:

Duration: 9/19/16 - 9/26/16

Project improved 477 L.F. of drainage system. Bush hogged 214 L.F. of roadside ditch. Cleaned out 477 L.F. of roadside ditch.

| 2017-516 / Edward Court           | Labor | Labor      | Equipment | Material | Contractor | Indirect |            |
|-----------------------------------|-------|------------|-----------|----------|------------|----------|------------|
|                                   | Hours | Cost       | Cost      | Cost     | Cost       | Labor    | Total Cost |
| AUDIT / Audit Project             | 0.5   | \$11.75    | \$0.00    | \$0.00   | \$0.00     | \$6.62   | \$18.36    |
| CBH / Channel- bushhogged         | 2.0   | \$42.14    | \$33.53   | \$3.48   | \$0.00     | \$26.63  | \$105.78   |
| HAUL / Hauling                    | 8.0   | \$190.31   | \$75.36   | \$72.00  | \$0.00     | \$125.61 | \$463.28   |
| ONJV / Onsite Job Visit           | 3.0   | \$81.36    | \$10.80   | \$5.04   | \$0.00     | \$55.53  | \$152.73   |
| RSDCL / Roadside Ditch - Cleanout | 30.0  | \$721.60   | \$150.52  | \$19.08  | \$0.00     | \$410.90 | \$1,302.10 |
| UTLOC / Utility locates           | 1.0   | \$24.70    | \$0.00    | \$0.00   | \$0.00     | \$13.23  | \$37.93    |
| 2017-516 / Edward Court           | 44.5  | \$1,071.85 | \$270.21  | \$99.60  | \$0.00     | \$638.52 | \$2,080.18 |
| Sub Total                         |       |            |           |          |            |          |            |
| Grand Total                       | 44.5  | \$1,071.85 | \$270.21  | \$99.60  | \$0.00     | \$638.52 | \$2,080.18 |