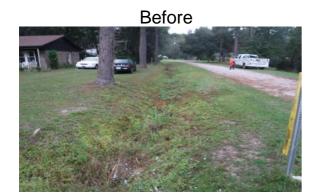

## Beaufort County Public Works Stormwater Infrastructure Project Summary

Project Summary: Edward Court

Activity: Routine/Preventive Maintenance

Narrative Description of Project:

Duration: 9/19/16 - 9/26/16

Project improved 477 L.F. of drainage system. Bush hogged 214 L.F. of roadside ditch. Cleaned out 477 L.F. of roadside ditch.

| 2017-516 / Edward Court           | Labor | Labor      | Equipment | Material | Contractor | Indirect |            |
|-----------------------------------|-------|------------|-----------|----------|------------|----------|------------|
|                                   | Hours | Cost       | Cost      | Cost     | Cost       | Labor    | Total Cost |
| AUDIT / Audit Project             | 0.5   | \$11.75    | \$0.00    | \$0.00   | \$0.00     | \$6.62   | \$18.36    |
| CBH / Channel- bushhogged         | 2.0   | \$42.14    | \$33.53   | \$3.48   | \$0.00     | \$26.63  | \$105.78   |
| HAUL / Hauling                    | 8.0   | \$190.31   | \$75.36   | \$72.00  | \$0.00     | \$125.61 | \$463.28   |
| ONJV / Onsite Job Visit           | 3.0   | \$81.36    | \$10.80   | \$5.04   | \$0.00     | \$55.53  | \$152.73   |
| RSDCL / Roadside Ditch - Cleanout | 30.0  | \$721.60   | \$150.52  | \$19.08  | \$0.00     | \$410.90 | \$1,302.10 |
| UTLOC / Utility locates           | 1.0   | \$24.70    | \$0.00    | \$0.00   | \$0.00     | \$13.23  | \$37.93    |
| 2017-516 / Edward Court           | 44.5  | \$1,071.85 | \$270.21  | \$99.60  | \$0.00     | \$638.52 | \$2,080.18 |
| Sub Total                         |       |            |           |          |            |          |            |
| Grand Total                       | 44.5  | \$1,071.85 | \$270.21  | \$99.60  | \$0.00     | \$638.52 | \$2,080.18 |