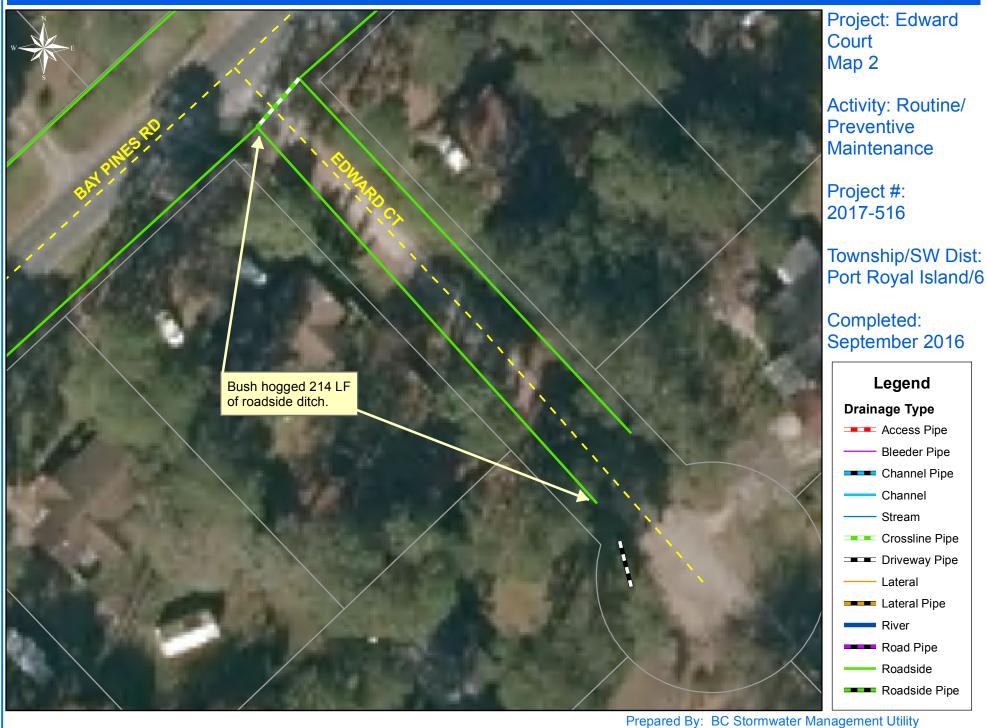

Project improved 477 L.F. of drainage system. Bush hogged 214 L.F. of roadside ditch. Cleaned out 477 L.F. of roadside ditch.

| 2017-516 / Edward Court           | Labor | Labor      | Equipment | Material | Contractor | Indirect |            |
|-----------------------------------|-------|------------|-----------|----------|------------|----------|------------|
|                                   | Hours | Cost       | Cost      | Cost     | Cost       | Labor    | Total Cost |
| AUDIT / Audit Project             | 0.5   | \$11.75    | \$0.00    | \$0.00   | \$0.00     | \$6.62   | \$18.36    |
| CBH / Channel- bushhogged         | 2.0   | \$42.14    | \$33.53   | \$3.48   | \$0.00     | \$26.63  | \$105.78   |
| HAUL / Hauling                    | 8.0   | \$190.31   | \$75.36   | \$72.00  | \$0.00     | \$125.61 | \$463.28   |
| ONJV / Onsite Job Visit           | 3.0   | \$81.36    | \$10.80   | \$5.04   | \$0.00     | \$55.53  | \$152.73   |
| RSDCL / Roadside Ditch - Cleanout | 30.0  | \$721.60   | \$150.52  | \$19.08  | \$0.00     | \$410.90 | \$1,302.10 |
| UTLOC / Utility locates           | 1.0   | \$24.70    | \$0.00    | \$0.00   | \$0.00     | \$13.23  | \$37.93    |
| 2017-516 / Edward Court           | 44.5  | \$1,071.85 | \$270.21  | \$99.60  | \$0.00     | \$638.52 | \$2,080.18 |
| Sub Total                         |       |            |           |          |            |          |            |
| Grand Total                       | 44.5  | \$1,071.85 | \$270.21  | \$99.60  | \$0.00     | \$638.52 | \$2,080.18 |

0 10 20 40 60 80 Feet

1 inch = 42 feet

Date Print:11/29/16 File:C:\project summaries map/Edward Court Map1\_207-516

0 10 20 40 60 80 Feet

1 inch = 42 feet

Date Print:11/29/16 File:C:\project summaries map/Edward Court Map2\_207-516